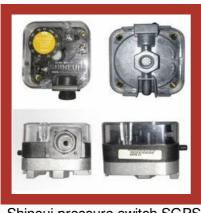

#### SHINEUI AIR AND GAS PRESSURE SWITCHES

Shineui pressure switch SGPS 3V

Shineui Pressure Switch SGPS 50V

Shineui Pressure Switch SGPS 150V

Shineui Pressure Switch SAPS10V(P)

Cumbustion & Control Systems