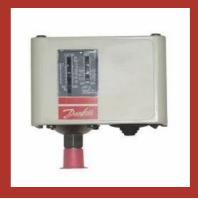

#### **BURNER SPARE PARTS**

Burner Connector Plug Pole Socket

Positioner Controller PEPC-10

Danfoss Pressure Switch KP 5

Danfoss Pressure Switch KP 2

#### DANFOSS BURNER COMPONENTS

Danfoss Pressure Switch KPI

Danfoss Pressure Switch KP 36

Danfoss Pressure Switch KP 15

Danfoss Pressure Switch RT 116