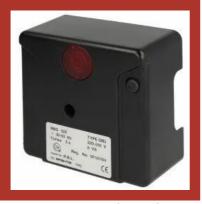

#### SEQUENCE CONTROLLERS

Siemens LFL1.333 Burner Control Box

DD810 PR Burner Controller

Danfoss Sequence Controller OBC 82.10

Honeywell Burner Controller DLG 976