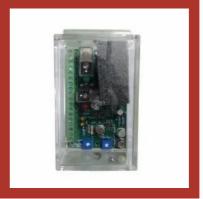

#### **BURNER SPARE PARTS**

Burner Connector Plug Pole Socket

Positioner Controller PEPC-10

Danfoss Pressure Switch KP 5

Danfoss Pressure Switch KP 2