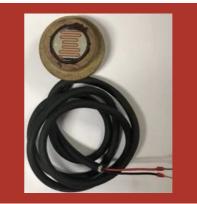

#### FLAME SENSORS AND PHOTO CELLS

Satronic UVZ 780 Photo Cell

Siemens Flame Detector QRA53C27

Satronic UVZ 780 U.V Flame Detector

Siemens Flame Sensor QRA2