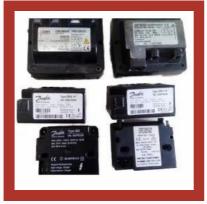

#### SEQUENCE CONTROLLERS

Siemens LFL1.333 Burner Control Box

DD810 PR Burner Controller

Danfoss Sequence Controller OBC 82.10

Honeywell Burner Controller DLG 976

#### SIEMENS CONTROL BOX

Lal3.25 Siemens Oil Burner Controller

DD810 PR-MX Burner Monitor

Siemens Control Box LOA24.173A27

Siemens Controller LOA 24