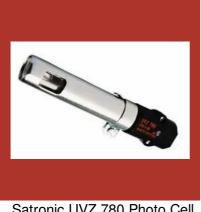

#### FLAME SENSORS AND PHOTO CELLS

Satronic UVZ 780 Photo Cell

Siemens Flame Detector QRA53C27

Satronic UVZ 780 U.V Flame Detector

Siemens Flame Sensor QRA2