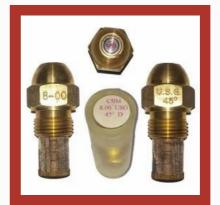

#### **OIL BURNER NOZZLES**

Bergonzo Nozzle 2.00 USG 30 Degree Type R

Bergonzo Nozzle USG 45 Degree Type D

Bergonzo Nozzle 1000 kg 45 Type B3

Bergonzo Nozzle 300 kg 45 Type B5

Cumbustion & Control Systems