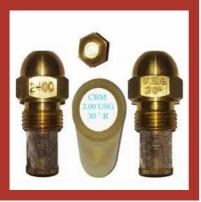

#### **OIL BURNER NOZZLES**

Bergonzo Nozzle 2.00 USG 30 Degree Type R

Bergonzo Nozzle USG 45 Degree Type D

Bergonzo Nozzle 1000 kg 45 Type B3

Bergonzo Nozzle 300 kg 45 Type B5

Cumbustion & Control Systems