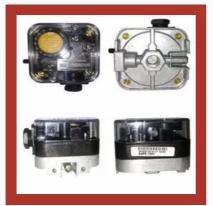

#### SHINEUI AIR AND GAS PRESSURE SWITCHES

Shineui pressure switch SGPS 3V

Shineui Pressure Switch SGPS 50V

Shineui Pressure Switch SGPS 150V

Shineui Pressure Switch SAPS10V(P)

Cumbustion & Control Systems