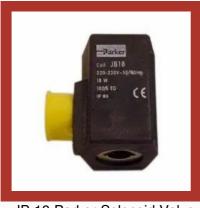

#### SOLENOID VALVES AND COILS

JB 18 Parker Solenoid Valve

Burner Rod Solenoid Coil

Lucifer EZ97T1 Solenoid Coil

Brahma EG12 Solenoid Valves And Coils Models