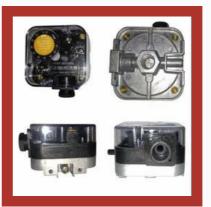

#### SHINEUI AIR AND GAS PRESSURE SWITCHES

Shineui pressure switch SGPS 3V

Shineui Pressure Switch SGPS 50V

Shineui Pressure Switch SGPS 150V

Shineui Pressure Switch SAPS10V(P)

Cumbustion & Control Systems