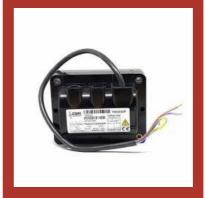

#### **RIELLO BURNER SPARE PARTS**

Riello Burner RBO522 Control Box

**Riello Burner Electrode** 

Riello Solenoid Coil

Honeywell MMI 810.1 Burner Control Box