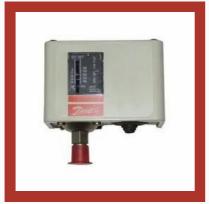

#### **BURNER SPARE PARTS**

Burner Connector Plug Pole Socket

Positioner Controller PEPC-10

Danfoss Pressure Switch KP 5

Danfoss Pressure Switch KP 2

#### DANFOSS BURNER COMPONENTS

Danfoss Pressure Switch KPI

Danfoss Pressure Switch KP 36

Danfoss Pressure Switch KP 15

Danfoss Pressure Switch RT 116